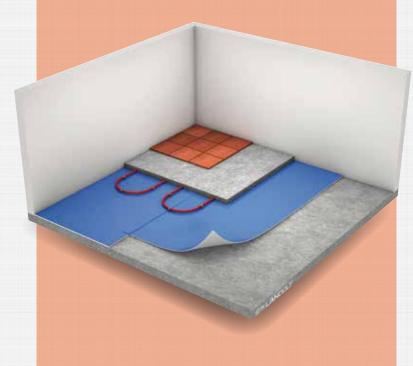

## TSU™ 550 is a sound-absorbent nonwoven for floating subfloors and screeds.

The upper surface is laminated with a blue PE sheeting with a 10 cm overlap on one side.

#### **Functions**

- ✓ For laying beneath cement subfloors and floating screeds
- ✓ Impact sound absorption with a minimum thickness (5.5 mm)