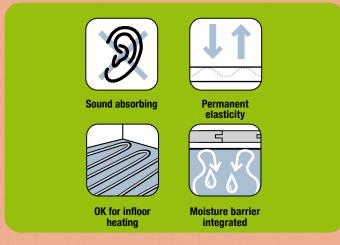

## Strengths

- Extremely robust
- ✓ High-quality PE sheeting
- ✓ Vapor barrier

#### **Functions**

- ✓ For laying beneath cement subfloors and floating screeds
- ✓ Impact sound absorption with a minimum thickness (5.5 mm)

### **Advantages**

- Easy handling and laying
- ✓ 2-in-1 product two work steps in one
- Extremely robust