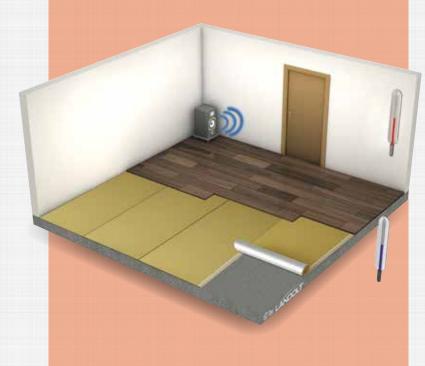

# TS Silent™ plus combines impact and drum sound absorbtion with a vapor barrier for floating parquet and laminate flooring.

TSSP™ has a natural rubber core, face with laminated protective slip-coating, rear side with aluminium vapor barrier.

### **Functions**

- ✓ Reduces impact sound
- Sound absorption
- ✓ Vapor barrier

### **Advantages**

- One work step for two functions: sound absorption and vapor barrier
- Enhanced installation performance
- No additional effort needed to glue joints thanks to overlapping aluminium vapour barrier with bond strips