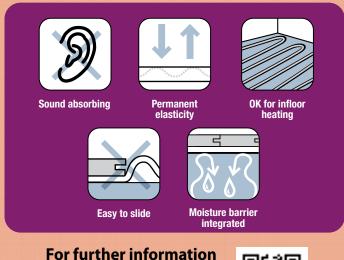

# TSSP™

Strengths

- $\checkmark$  Lw = 20 dB
- ✓ Suitable for infloor heating
- ✓ Greater convenience

please see the datasheet at

www.landolt.com

### **Functions**

- ✓ Reduces impact sound
- Sound absorption
- ✓ Vapor barrier

### **Advantages**

- One work step for two functions: sound absorption and vapor barrier
- Enhanced installation performance
- No additional effort needed to glue joints thanks to overlapping aluminium vapour barrier with bond strips