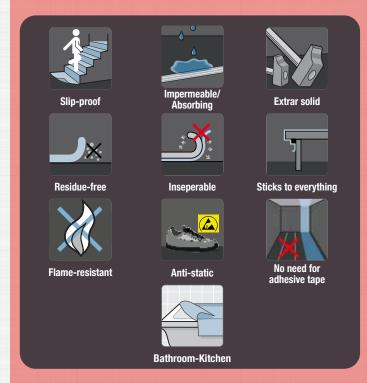

### Strengths

- Flame-resistant
- ✓ Anti-static
- High water absorption capacity
- ✓ Residue-free

#### **Functions**

- ✓ Flame-resistant
- ✓ Anti-static
- ✓ Residue-free on removal
- ✓ Absorbent (high liquid absorption rate)

### **Features**

- ✓ Flame-resistant
- ✓ Anti-static
- Extra solid
- ✓ Absorbing
- ✓ Slip-proof on the tread surface
- ✓ Shear-resistant on the ground