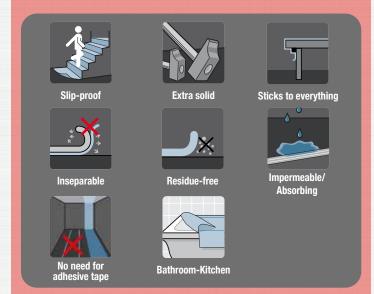

### Strengths

- Protection and safety of the highest quality
- Usable vertically and horizontally
- ✓ Very adherent (walls, ceilings, floors)
- ✓ Sticks to everything, no need for adhesive tape
- Residue-free, free of harmful substance

### **Functions**

- ✓ Non-slip surface
- ✓ Safe, very adherent
- ✓ Residue-free on removal
- ✓ Absorbent (high liquid absorption rate)

### **Features**

- Easy installations
- Extra solid
- ✓ Slip-proof on the tread surface
- ✓ Shear-resistant on the ground
- ✓ Impermeable and at the same time absorbent