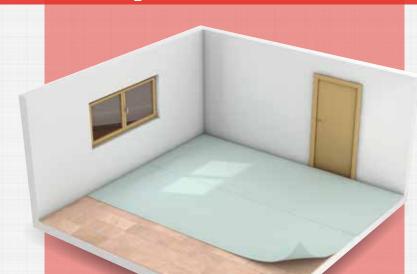

## The nonwoven for freshly laid floor coverings

Solprotec™ is a nonwoven with a porous protective coating on the top surface: the ideal solution for freshly laid floors.

Its breathable, vapor-transmitting fleece reliably protects your floors from mechanical damage.

#### **Applications**

- ✓ Ceramic tile and natural stone floors
- ✓ For floors with high residual moisture