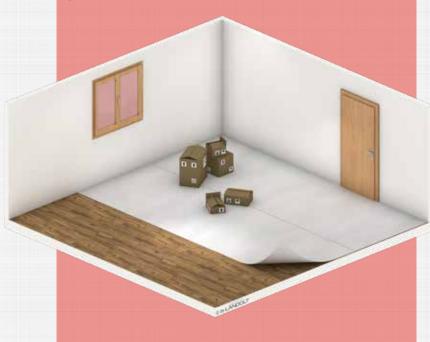

# Lightweight nonwoven with numerous uses

Floorliner<sup>™</sup> basic is a quality nonwoven with a waterproof surface. It is the ideal solution for short-term protection where significant mechanical impact is not a risk factor.

Floorliner<sup>™</sup> basic provides effective protection at an outstanding quality-price ratio.

#### **Applications**

- ✓ Tiled floors
- ✓ Parquet, laminate flooring
- Carpeting
- ✓ Kitchens, work surfaces
- ✓ Ceramics, wetroom facilities