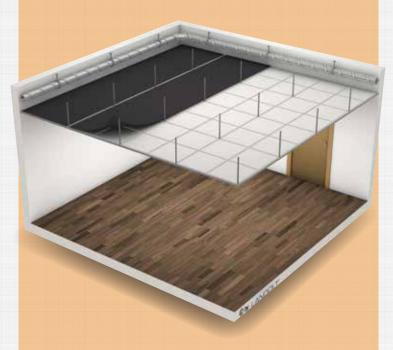

Contraphon™ FR is a highly flame-retardant nonwoven

trickle protection barrier

It has a fire classification thanks to its flameretardant properties and is therefore suit-

able for use in areas with public access. Contraphon™ FR improves the visual appearance of joints in walls and ceilings.

against house dust and

insulation particles.

## **Functions**

- ✓ Dust protection
- Sound absorbent

#### **Advantages**

- Reduces dust development in living areas
- ✓ Free from volatile substances
- Easy handling and laying
- ✓ Lightweight
- Extremely tear resistant
- ✓ Durable
- ✓ Fire classification B s1, d0/DIN 13501-1

### Strengths

Fire class rating B s1, d0 after DIN EN 13501-1

Sound absorbing

**Dust protection** 

Fire resistant